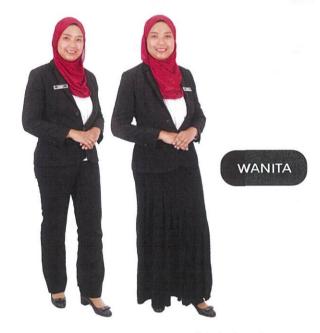

- 1. Gabungan 3 pieces sut yang terdiri daripada:
  - Kot
  - Kemeja
  - Skirt bawah paras lutut/skirt labuh
  - Seluar panjang
- 2. Sut perlu dipakai dengan kemeja lengan panjang yang dibutangkan.
- 3. Pilihan warna sut *skirt/*seluar panjang digalakkan warna hitam atau gelap.

LOUNGE SUT (LELAKI DAN WANITA) | GARIS PANDUAN ETIKA BERPAKAIAN DAN PENAMPILAN KE PEJABAT |

WANITA

- Baju kurung atau kebaya hendaklah dipakai mengikut keselesaan (tidak ketat dan dengan kelabuhan yang bersesuaian).
- Fesyen baju kurung dan baju kebaya hendaklah tidak keterlaluan serta tidak menggunakan fabrik yang jarang.
- Sut Punjabi, Sari dan Cheongsam (labuh) yang bersesuaian dari segi warna dan sopan.
- Sut Punjabi dan sari hendaklah dipakai secara lengkap dan bersesuaian untuk menjalankan tugas rasmi.