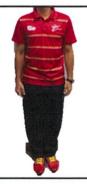

### **BAJU KORPORAT**

LELAKI DAN WANITA

Pemakaian baju korporat adalah tertakluk kepada arahan dari masa ke masa (MPT Bilangan 17/2021)

- Baju korporat bagi lelaki hendaklah dipakai dengan seluar *slack* berwarna gelap (Contoh: hitam/biru gelap)
- Baju korporat bagi wanita hendaklah dipakai dengan kain labuh atau seluar slack berwarna gelap (Contoh: hitam/biru gelap)
- Bagi wanita, baju korporat haruslah dipadankan dengan tudung yang bersesuaian warna atau tudung yang dibekalkan oleh ISN.
- Tanda Nama tidak perlu dipakai bersama

BAJU KORPORAT (LELAKI DAN WANITA) GARIS PANDUAN ETIKA BERPAKAIAN DAN PENAMPILAN KE PEJABAT 18