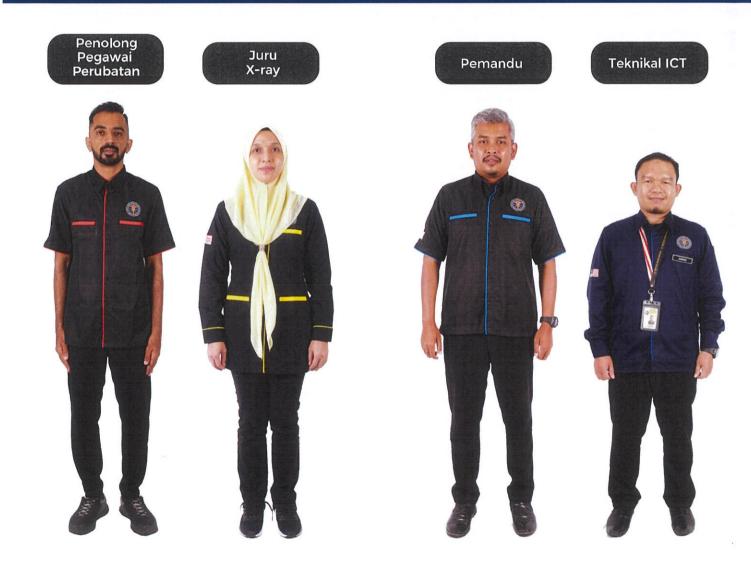

### PAKAIAN SERAGAM MENGIKUT FUNGSI

PAKAIAN SERAGAM MENGIKUT FUNGSI GARIS PANDUAN ETIKA BERPAKAIAN DAN PENAMPILAN KE PEJABAT

## PAKAIAN SERAGAM

berdasarkan keperluan tugas bagi jawatan tertentu.Hendaklah dipakai dengan lengkap di pejabat dan

sepanjang menjalankan tugas.

biru gelap) bagi staf wanita.

• Pakaian seragam dibekalkan kepada pegawai/staf

- Hendaklah dipakai dengan seluar slack berwarna gelap (hitam/biru gelap) bagi staf lelaki, dengan kain labuh atau seluar slack berwarna gelap (hitam/
- Dipakai dengan kasut bertutup berwarna hitam.
- Bagi staf wanita, pakaian seragam haruslah dipadankan dengan warna atau corak tudung bersesuaian atau yang telah ditetapkan.

### **BAJU TEKNIKAL**

- 1. Pegawai/staf yang dibekalkan baju teknikal hendaklah dipakai di pejabat dan sepanjang menjalankan tugas termasuk semasa lawatan tapak.
- 2. Pilihan warna seluar *slack* adalah warna hitam atau gelap.

#### BAJU SCRUB

- 1. Baju *Scrub* ini dipakai oleh pegawai perubatan atau penolong pegawai perubatan semasa melakukan prosedur perubatan.
- 2. Pilihan warna seluar *slack* adalah warna hitam atau gelap.