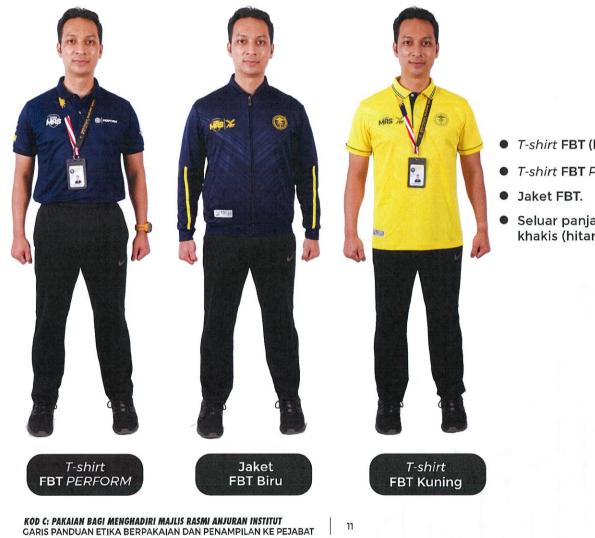

# KOD C: PAKAIAN BAGI MENGHADIRI MAJLIS RASMI ANJURAN INSTITUT

### PILIHAN PAKAIAN YANG DIBENARKAN

- T-shirt FBT (kuning).
- T-shirt FBT PERFORM (biru).
- Seluar panjang jenis slack/ khakis (hitam/biru gelap).