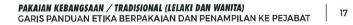

## PAKAIAN KEBANGSAAN/TRADISIONAL

#### LELAKI (BAJU MELAYU)

- Digalakkan memakai pada setiap hari Jumaat.
- Hendaklah dipakai lengkap bersampin, bersongkok hitam dan berbutang.
- Tidak dibenarkan dipakai dengan seluar *slack* atau seluar yang berbeza warna atau kain.
- Tidak dibenarkan dipakai dengan selipar melainkan untuk ke solat Jumaat.

WANITA

- Baju kurung atau kebaya hendaklah dipakai mengikut keselesaan (tidak ketat dan dengan kelabuhan yang bersesuaian).
- Fesyen baju kurung dan baju kebaya hendaklah tidak keterlaluan serta tidak menggunakan fabrik yang jarang.
- Sut Punjabi, Sari dan Cheongsam (labuh) yang bersesuaian dari segi warna dan sopan.
- Sut Punjabi dan sari hendaklah dipakai secara lengkap dan bersesuaian untuk menjalankan tugas rasmi.