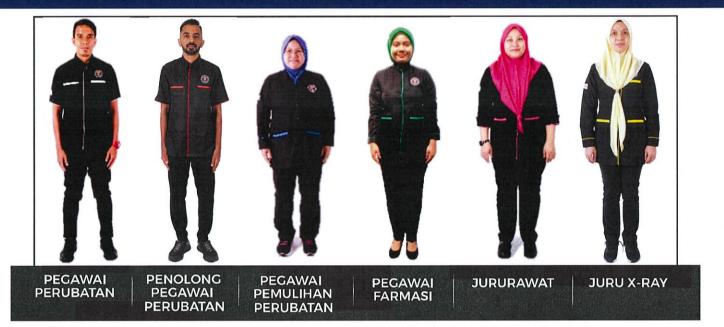

## PAKAIAN SERAGAM

berdasarkan keperluan tugas bagi jawatan tertentu.Hendaklah dipakai dengan lengkap di pejabat dan

sepanjang menjalankan tugas.

biru gelap) bagi staf wanita.

• Pakaian seragam dibekalkan kepada pegawai/staf

- Hendaklah dipakai dengan seluar slack berwarna gelap (hitam/biru gelap) bagi staf lelaki, dengan kain labuh atau seluar slack berwarna gelap (hitam/
- Dipakai dengan kasut bertutup berwarna hitam.
- Bagi staf wanita, pakaian seragam haruslah dipadankan dengan warna atau corak tudung bersesuaian atau yang telah ditetapkan.

BAJU KORPORAT (LELAKI DAN WANITA)