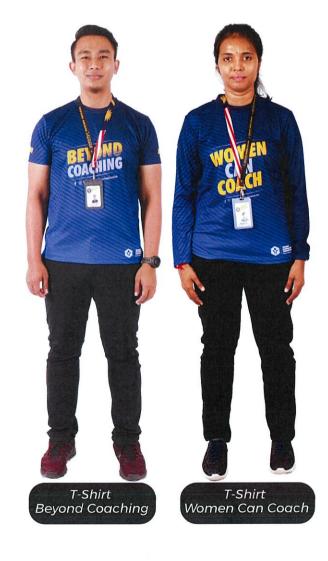

### PILIHAN PAKAIAN YANG DIBENARKAN

- T-shirt rasmi bahagian.
- T-shirt program yang mengikut imej baharu korporat Institut.
   (Contoh: Women Can Coach, Beyond Coaching, FitMalaysia X, Perform VSMSS).
- T-shirt jualan ISN/Kelab ISN (Contoh: Beyond Performance dan Where Sport Meets Science).
- T-shirt FBT (kuning). Setiap hari Selasa.
- T-shirt PERFORM (biru).
   Jaket FBT (biru).
   Setiap hari Jumaat.
- T-shirt Harimau (jingga/hitam).
   sekiranya diperlukan untuk dipakai bersama pasukan.
   Seluar sukan (track bottom) atau seluar sukan pendek paras lutut (bagi bukan muslim).

### FITMALAYSIA X DAN AKADEMI KEJURULATIHAN KEBANGSAAN

FITMLAYSIAX DAN AKADEMI KEJURULATIHAN KEBANGSAAN GARIS PANDUAN ETIKA BERPAKAIAN DAN PENAMPILAN KE PEJABAT