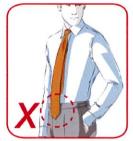

#### КЕМЕЈА

- Kemeja haruslah berkolar dan berlengan panjang.
- Hendaklah dibutangkan.
- Warna kemeja yang digalakkan adalah warna lembut/pastel.
- Kemeja berjalur/bercorak seeloknya dipadankan dengan tali leher tanpa corak dan sebaliknya.
- Kemeja haruslah dipadankan dengan seluar *slack* yang berwarna hitam/gelap serta tali pinggang juga berwarna hitam/gelap.
- Pemakaian tali leher adalah digalakkan untuk pegawai/staf gred 29 dan ke atas.