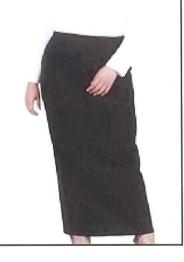

#### WANITA

- Bagi yang kurus, digalakkan memilih pakaian yang bercorak jalur melintang atau berbunga besar supaya dapat memberi impresi tubuh yang sedikit berisi.
- Skirt labuh potongan pensil dapat memberi kesan penampilan yang kemas dan menarik untuk semua potongan tubuh.
- Wanita mengandung diwajibkan memakai pakaian mengandung yang labuh dan longgar supaya selesa. Memakai blouse melepasi paras punggung dan dipadankan dengan skirt labuh yang longgar, maxi dan jubah labuh adalah digalakkan.
- Wanita mengandung digalakkan memakai kasut bertumit rendah.
- Pemakaian jubah, sut muslimah, blouse dan skirt labuh/seluar hendaklah sopan serta bersesuaian.

## TIPS TAMBAHAN WANITA

Skirt labuh potongan pensil

TIPS TAMBAHAN GARIS PANDUAN ETIKA BERPAKAIAN DAN PENAMPILAN KE PEJABAT

30