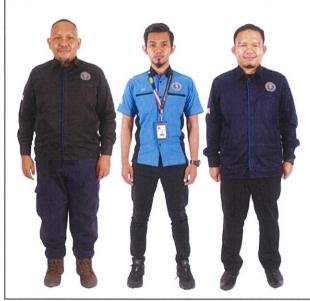

### PAKAIAN PEJABAT

LELAKI (KEMEJA, SELUAR DAN TALI LEHER)

#### КЕМЕЈА

- Kemeja haruslah berkolar dan berlengan panjang.
- Hendaklah dibutangkan.
- Warna kemeja yang digalakkan adalah warna lembut/pastel.
- Kemeja berjalur/bercorak seeloknya dipadankan dengan tali leher tanpa corak dan sebaliknya.
- Kemeja haruslah dipadankan dengan seluar *slack* yang berwarna hitam/gelap serta tali pinggang juga berwarna hitam/gelap.
- Pemakaian tali leher adalah digalakkan untuk pegawai/staf gred 29 dan ke atas.

#### TALI LEHER

- Ikatan tali leher yang sesuai adalah simpul tiga.
- Kedudukan pin tali leher adalah di bahagian tengah saku baju.
- Jika memakai *lounge* sut, tempat pin yang sesuai adalah searas atas saku baju.
- Jika mengenakan kain sapu tangan, tali leher hendaklah dipadankan dengan corak yang sama.
- Hujung kepala tali leher seeloknya mencecah bahagian *buckle* tali pinggang.
- Buckle tali pinggang haruslah yang bersesuaian dan tanpa corak/logo.