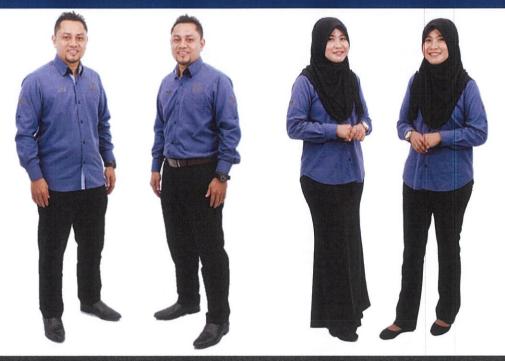

## PAKAIAN SERAGAM

berdasarkan keperluan tugas bagi jawatan tertentu.Hendaklah dipakai dengan lengkap di pejabat dan

sepanjang menjalankan tugas.

biru gelap) bagi staf wanita.

• Pakaian seragam dibekalkan kepada pegawai/staf

- Hendaklah dipakai dengan seluar slack berwarna gelap (hitam/biru gelap) bagi staf lelaki, dengan kain labuh atau seluar slack berwarna gelap (hitam/
- Dipakai dengan kasut bertutup berwarna hitam.
- Bagi staf wanita, pakaian seragam haruslah dipadankan dengan warna atau corak tudung bersesuaian atau yang telah ditetapkan.

BAJU KORPORAT (LELAKI DAN WANITA)