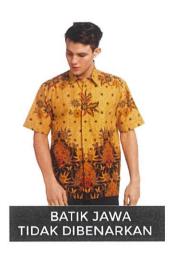

#### LELAKI (BAJU MELAYU)

- Digalakkan memakai pada setiap hari Jumaat.
- Hendaklah dipakai lengkap bersampin, bersongkok hitam dan berbutang.
- Tidak dibenarkan dipakai dengan seluar *slack* atau seluar yang berbeza warna atau kain.
- Tidak dibenarkan dipakai dengan selipar melainkan untuk ke solat Jumaat.