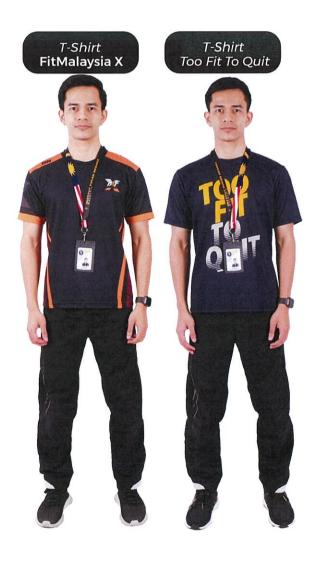

### PILIHAN PAKAIAN YANG DIBENARKAN

- T-shirt rasmi bahagian.
- T-shirt program yang mengikut imej baharu korporat Institut.
   (Contoh: Women Can Coach, Beyond Coaching, FitMalaysia X, Perform VSMSS).
- T-shirt jualan ISN/Kelab ISN (Contoh: Beyond Performance dan Where Sport Meets Science).
- T-shirt FBT (kuning). Setiap hari Selasa.
- T-shirt PERFORM (biru).
   Jaket FBT (biru).
   Setiap hari Jumaat.
- T-shirt Harimau (jingga/hitam).
   sekiranya diperlukan untuk dipakai bersama pasukan.
   Seluar sukan (track bottom) atau seluar sukan pendek paras lutut (bagi bukan muslim).