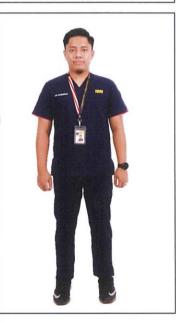

### PAKAIAN PEJABAT

LELAKI (KEMEJA, SELUAR DAN TALI LEHER)

#### КЕМЕЈА

- Kemeja haruslah berkolar dan berlengan panjang.
- Hendaklah dibutangkan.
- Warna kemeja yang digalakkan adalah warna lembut/pastel.
- Kemeja berjalur/bercorak seeloknya dipadankan dengan tali leher tanpa corak dan sebaliknya.
- Kemeja haruslah dipadankan dengan seluar *slack* yang berwarna hitam/gelap serta tali pinggang juga berwarna hitam/gelap.
- Pemakaian tali leher adalah digalakkan untuk pegawai/staf gred 29 dan ke atas.

#### TALI LEHER

- Ikatan tali leher yang sesuai adalah simpul tiga.
- Kedudukan pin tali leher adalah di bahagian tengah saku baju.
- Jika memakai *lounge* sut, tempat pin yang sesuai adalah searas atas saku baju.
- Jika mengenakan kain sapu tangan, tali leher hendaklah dipadankan dengan corak yang sama.
- Hujung kepala tali leher seeloknya mencecah bahagian *buckle* tali pinggang.
- Buckle tali pinggang haruslah yang bersesuaian dan tanpa corak/logo.