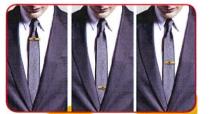

#### TALI LEHER

- Ikatan tali leher yang sesuai adalah simpul tiga.
- Kedudukan pin tali leher adalah di bahagian tengah saku baju.
- Jika memakai *lounge* sut, tempat pin yang sesuai adalah searas atas saku baju.
- Jika mengenakan kain sapu tangan, tali leher hendaklah dipadankan dengan corak yang sama.
- Hujung kepala tali leher seeloknya mencecah bahagian *buckle* tali pinggang.
- Buckle tali pinggang haruslah yang bersesuaian dan tanpa corak/logo.